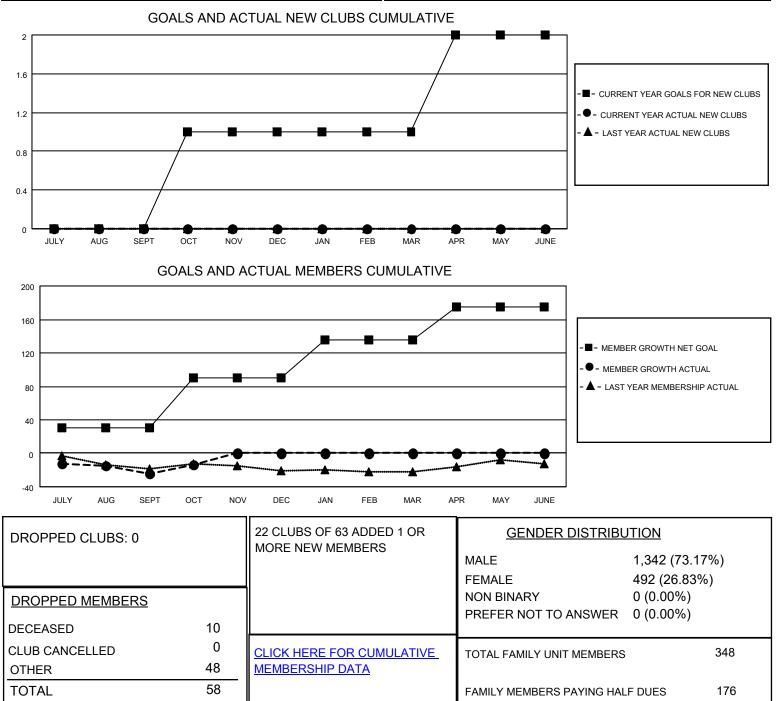

## LOCATION WISCONSIN

District 27 B1

Results as of: 10/31/2022

| Clubs                 |               |           |               | Members               |                       |                         |                                                    |
|-----------------------|---------------|-----------|---------------|-----------------------|-----------------------|-------------------------|----------------------------------------------------|
| RESULTS FOR 2022-2023 |               |           |               | RESULTS FOR 2022-2023 |                       |                         |                                                    |
| QUARTER               | NEW CLUB GOAL | NEW CLUBS | DROPPED CLUBS | QUARTER MEMB          | ER GROWTH NET<br>GOAL | MEMBER GROWTH<br>ACTUAL | DROPPED<br>MEMBERS ACTUAL<br>(including transfers) |
| JULY/AUG/SEPT         | 0             | 0         | 0             | JULY/AUG/SEPT         | 30                    | 28                      | 49                                                 |
| OCT/NOV/DEC           | 1             | 0         | 0             | OCT/NOV/DEC           | 60                    | 20                      | 9                                                  |
| JAN/FEB/MAR           | 0             | 0         | 0             | JAN/FEB/MAR           | 45                    | 0                       | 0                                                  |
| APR/MAY/JUNE          | 1             | 0         | 0             | APR/MAY/JUNE          | 40                    | 0                       | 0                                                  |